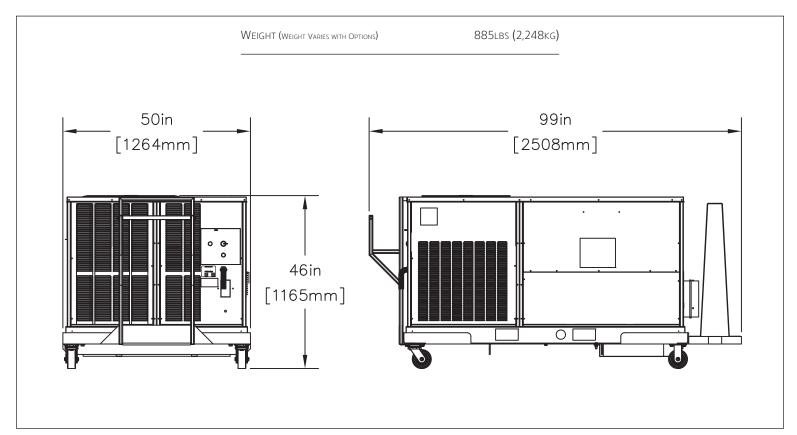

FOXAIR MAX LP IS MOUNTED ON A LOW PROFILE TROLLEY

INTEGRAL 21 GALLON VU-THRU CONDENSATION STORAGE TANK
WITH DRAIN VAI VF