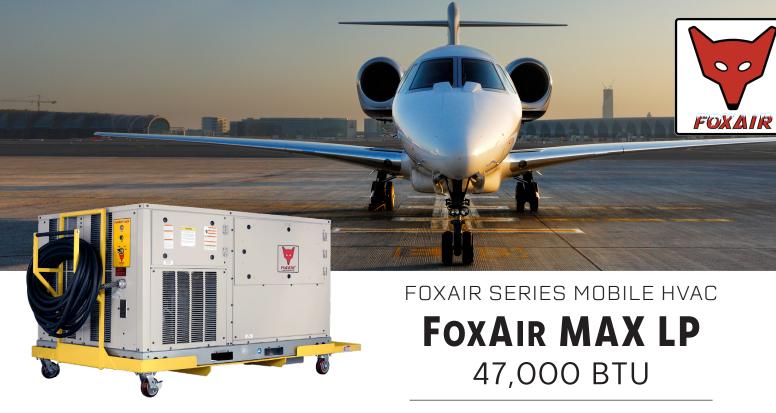

The FoxCart's FoxAir Max LP is a portable HVAC unit capable of delivering 47,000 BTU of refrigerated air for pre-cooling or maintenance operations, with a minimum ambient temperature of 35°F (1.67°C). With an additional 15 kW 'Heater' option, the FoxAir Max LP can create that comfortable climate year round.

# CAPACITY RATINGS (OUTPUT)

| Cooling BTU / Tons        | 47,000 / 4.00 |
|---------------------------|---------------|
| Heating (Optional)        | 15 KW         |
| AIRFLOW                   | 1570 CFM      |
| Energy Efficiency Ratings | SEER - 14     |
|                           | FFR - 11 5    |