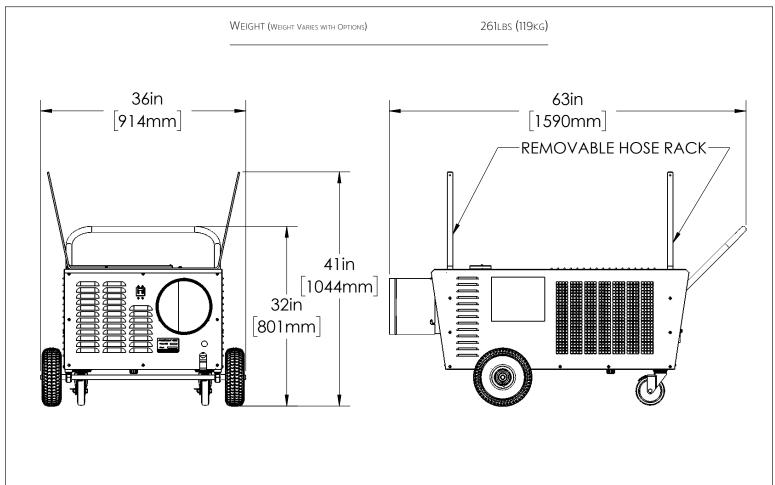

The FoxCart's FoxAir Series is a portable HVAC unit capable of delivering 24,000 BTU of refrigerated air for pre-cooling or maintenance operations, cooling 1,200 - 1,400 square feet, dependent upon ambient conditions.